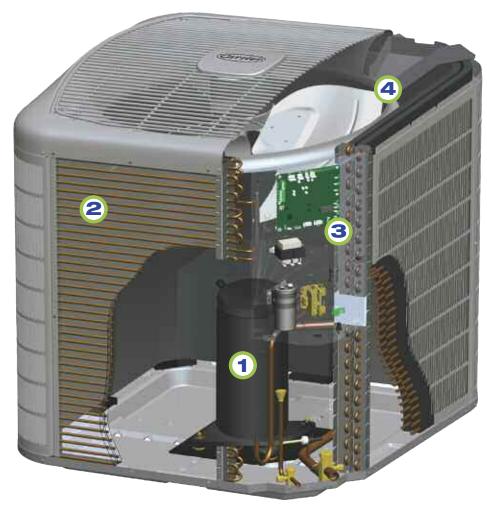

#### Proven Performance

The Infinity® 16 air conditioner with scroll compressor delivers both comfort and reliability. The heart of your air conditioner system, this compressor runs smoothly to contribute quiet, efficient cooling.

#### **Environmentally Sound Refrigerant**

Carrier led the industry by incorporating non-ozone-depleting Puron® refrigerant into air conditioners back in 1996. Millions of Puron refrigerant units in operation today are a testament to the reliability, durability and enduring quality of these products.

#### **Quiet Operation**

The Infinity 16 air conditioner quietly cools your home with sound levels as low as 66 dBA. Our exclusive Silencer System II™ features a silencer top, integrated fan motor, forward-swept fan blades, compressor vibration isolator plate, sound hood and split-post compressor grommets to help deliver quiet operation by maximizing airflow and minimizing vibration.

- Built-in reliability: Forward-swept fan blades enhance performance and maximize sound reduction.
   Smart electronics that monitor system operation and a compressor-protecting filter drier help keep critical components operating at their best.
- Durability: WeatherArmor Ultra™
   protection shields the outdoor
   unit from hail, errant soccer balls,
   lawn equipment and other hazards.
   Our combination of a galvanized
   steel cabinet, louvered coil guard
   and baked-on powder paint
   provides superior rust protection
   and keeps your system looking its
   best for years.