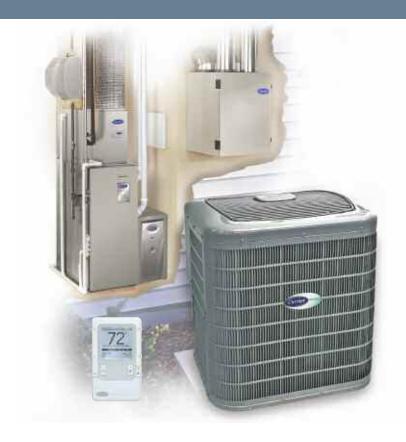

#### The Total Indoor Comfort System

Infinity® Air Conditioner provides reliable, high-efficiency cooling for long-lasting comfort and energy savings.

Infinity Gas Furnace provides reliable, highefficiency heating for long-lasting comfort and energy savings.

Evaporator Coil is matched with the proper outdoor unit to provide top cooling efficiency and years of reliable service.

Infinity Air Purifier improves air quality by capturing and killing airborne bacteria and viruses and other irritating airborne pollutants in your home.

Ventilator combines fresh outdoor air with conditioned indoor air for improved air quality and maximum efficiency – great for today's tightly constructed home.

**Humidifier** replenishes moisture to dry air.

Zoning sets different temperatures for up to eight different areas of your home for truly customized comfort and enhanced utility savings.

UV Lamp inhibits the growth of contaminants on the indoor coil, leaving your home with cleaner, fresher indoor air.

Infinity Control is more than just a thermostat. It's your interface to the Infinity System that allows you to control temperature, humidity, air quality, fan speed and ventilation.

Model 24ANB6 © Carrier Corporation 4/2011