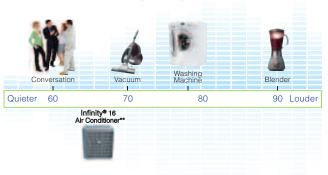

#### **Quiet Operation**

The Infinity 16 air conditioner quietly cools your home with sound levels as low as 66 dBA. Our exclusive Silencer System II™ features a silencer top, integrated fan motor, forward-swept fan blades, compressor vibration isolator plate, sound hood and split-post compressor grommets to help deliver quiet operation by maximizing airflow and minimizing vibration.

## Comparison Sound Ratings (decibels)

\*\* Per standard testing as described by ARI 270-95.
Other sound levels, mentioned for comparison, as published at http://www.nidcd.nih.gov/health/education/teachers/common\_sounds.asp.