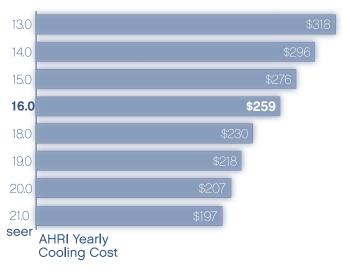

## What Efficiency Means to You

Air conditioners are powered by electricity. You can compare efficiencies of different air conditioner models by checking the SEER (Seasonal Energy Efficiency Ratio) ratings, available through your Carrier dealer or manufacturer web sites. The published ratings provide a standardized method for comparing how much cooling performance you get for the electricity you use.

Using these ratings is a lot like miles per gallon for your car – the higher the number, the more efficient the product and the greater potential for savings. Actual air conditioner performance will vary based on the age and condition of your home, personal comfort preferences, weather patterns in your area and much more.

So when you are comparing air conditioners, be sure to look at the SEER ratings before you make your decision.

### **Greater Operational Efficiency**

The Infinity® 16 offers plenty of potential for annual savings while providing extra-comfortable cooling. When compared to a standard efficiency air conditioner, you can save up to \$59 a year.†† And, if you are replacing an older, less efficient model, the savings can be even more significant.

<sup>††</sup>Values based on AHRI method for estimated operating cost using U.S. average cooling hours.

The Infinity 16 air conditioner offers energy efficiency of up to 16.0 SEER to provide reduced energy usage and environmental impact.